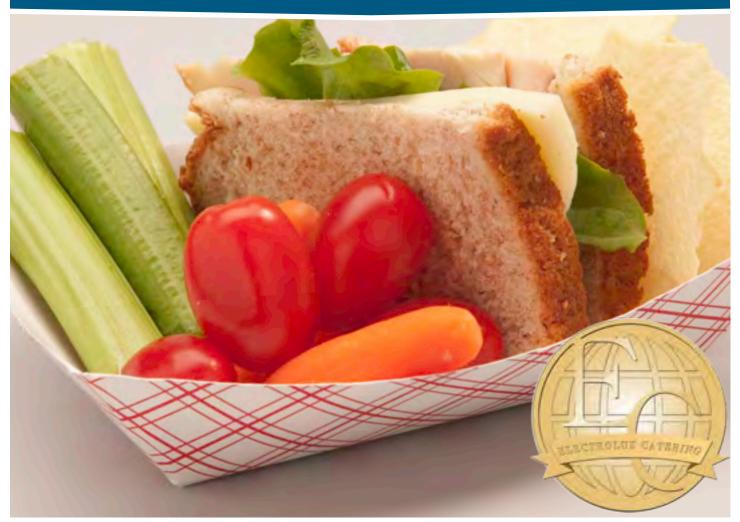

## introducing empress food trays!

serve anything from seasonal fresh fruit to saucy chicken wings. Featuring the highest quality paperboard for the best value, these casual and maximize value. For quick and easy service, fast and foodservice staples will increase your profitability by reducing food easy clean-up, and dependable and versatile costs. The leak-resistant, clay coated surface and the variety of sizes performance, Empress Food Trays have offer endless possibilities for appetizing service that your customers everything you need to enhance your will appreciate. Ideal for concessions, restaurants, bars, or anywhere a customer's dining experience.

Empress Food Trays are a convenient and versatile way to attractively no-fuss meal is served, Empress Food Trays increase the efficiency of service with stackable nesting capabilities that minimize space EN VANMA

 $\textbf{HOT DOGS} \cdot \textbf{HAMBURGERS} \cdot \textbf{SANDWICHES} \cdot \textbf{SALADS} \cdot \textbf{BAKED GOODS} \cdot \textbf{FRUIT} \cdot \textbf{VEGETABLES} \cdot \textbf{PORTIONING}$