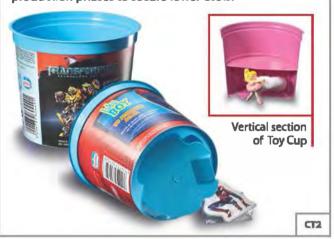

### The brief

Develop a cost-efficient and sustainable ice-cream container for Nestlé, with two compartments for toy placement.

### The solution

An innovative 100% recyclable design, high appealing but also safe for kids. Manufactured at minimum production phases to secure lower costs.

TB015

CB2

CP180

CT3

SP

|                  | Art No      | mm    | mm    | ml  | imi | IML | OFFSET | SLEEVE |       |
|------------------|-------------|-------|-------|-----|-----|-----|--------|--------|-------|
| SPECIAL PRODUCTS | SP1         | 95    | 54.3  | 160 | 40  | •   | -      | -      | 21120 |
|                  | SP2         | 95    | 45,1  | 150 | 25  | •   | -      | -      | 13376 |
|                  | CT2         | 91    | 79    | 218 | - 1 | •   | -      | 2      | 4576  |
|                  | СТЗ         | 95    | 73.8  | 218 | -   | -   | -      | •      | 5632  |
|                  | <b>CB</b> 1 | 95    | 56    | 200 | -   | -   | •      | •      | 17600 |
|                  | <b>CB2</b>  | 75    | 67    | 170 | -   | -   | •      | •      | 28600 |
|                  | BALL        | 85    | 99    | 130 | -   | -   | -      |        | 17600 |
|                  | TB015       | 108   | 51    | 150 | -   | -   | -      | -      | 18216 |
|                  | CP180       | 80    | 50    | 180 | -   | •   | •      | -      | 25960 |
|                  | 800         | 117.5 | 102.5 | 620 | -   | -   | -      | -      | 8820  |