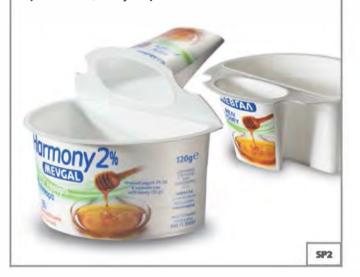

# OFFER EXTRA BENEFITS TO YOUR END-USER

container offers a unique serving proposition by preserving the "looks" of its content, i.e. puddings or jellos.

By pressing two plastic lugs at the bottom of the cup, the end-user can serve contents at the desired form and shape.